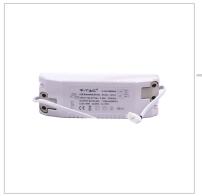

### 45W 45W DIMMABLE DRIVER FOR PANEL

SKU:6437

### **Technical Information**

Watts: 45

IP Rating: IP20

IP Rating: IP20
Dimmable: Yes

Warranty (Years): 2

Input Power: AC:200-240V,50/60Hz

### **Features**

- High quality capacitors for better case temperature
- EMC Compliant
- SELV & LVD Compliant
- ✓ Thermal overload and Short circuit connection built in
- Constant current LED drivers
- ✓ Isolated Driver for safer operation and extended lifetime
- Efficient Operation at transient operating conditions
- ✓ Warranty from 2 to 5