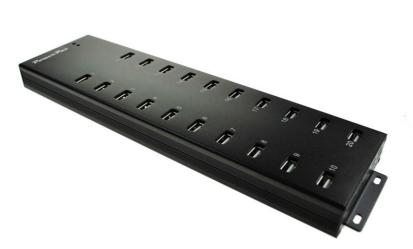

## 20 Port USB Rapid Charge & Sync Hub

A 20 Port USB charge and Sync hub for use with smart phones and tablets. Each of the 20 outputs can charge to a maximum of 1 amp. If all 20 ports are being used at the same time the maximum charge current will be drop slightly to around 900mA per port

## **Product parameters:**

| Product Size:          | 282x78x23(L*W*H)mm                                   |
|------------------------|------------------------------------------------------|
| Color:                 | Black                                                |
| Case Material:         | Metal                                                |
| Net Weight             | 450g                                                 |
| Gross Weight           | 1200g (including power supply)                       |
| Max Data Transfer Rate | up to 480Mbp                                         |
| Power adapter          | 12V 8A included as shown on page 2                   |
| Rated Output           | 1000mA (Max)                                         |
| Package Size           | Support                                              |
| Security Module:       | Over-current, Over-voltage, Short circuit protection |
| LED Indicator:         | Blue                                                 |
| Support System:        | Windows XP/Vista/7/8 & Mac9.0 etc.                   |
| Certificate            | CE, FCC, ROHS approval                               |
| Interface              | USB 2.0                                              |
| Package                | 9/CTN                                                |
| CTN Size               | 410(L)*330(W)*300(H)mm                               |