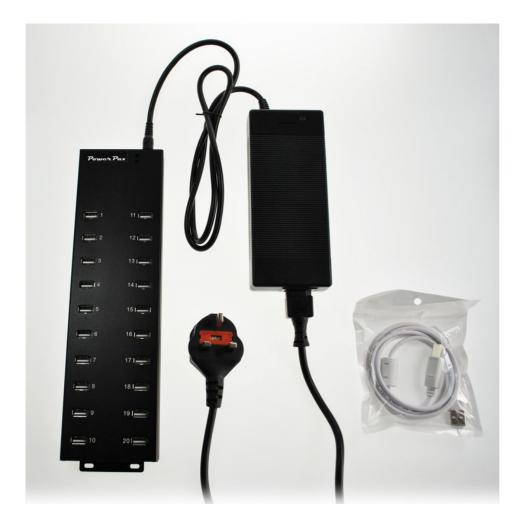

## Package including:

20 ports USB HUB \*1 12V 8A power adapter\*1 USB 2.0 Cable\*1