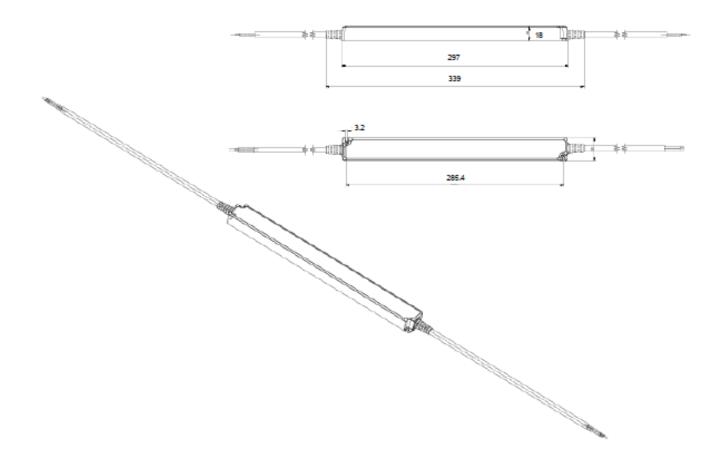

| Specification                  |                                                                          |
|--------------------------------|--------------------------------------------------------------------------|
| Part Number                    | LED-DR-12V-60W-SLIM-IP66                                                 |
| Output Voltage Rating          | 24V±5% Vdc                                                               |
| Output Current Range           | 2.5A                                                                     |
| Rated Power                    | 60W                                                                      |
| Dimensions                     | 304.6(L) x 30(W) x 16.7(H) mm                                            |
| Input Voltage Range            | 200-240 VAC                                                              |
| Input Voltage Frequency        | 50-60Hz                                                                  |
| Inrush Current                 | <0.8A                                                                    |
| Input power                    | <75W                                                                     |
| Efficiency                     | ≥88%                                                                     |
| Power Consumption Without Load | <0.5W                                                                    |
| Overload Protection            | Ta, input 0.94-1.06 times rated voltage, output 2 times rated load       |
| Short Circuit Protection       | Ta, input 0.94-1.06 times rated voltage, output short circuit for 1 hour |
| Automatically Restart          | Yes                                                                      |
| Working Temperature            | -20°C ~ +45°C                                                            |
| Relative Humidity              | 45% ~ 85%                                                                |
| MTBF                           | 30000hr                                                                  |
| EMC emission                   | EN55015                                                                  |
| EMC Immunity                   | EN61547                                                                  |
| Safety Standards               | IEC61347-1, IEC61347-2-13(with light IEC60598)                           |

## **Diagrams**