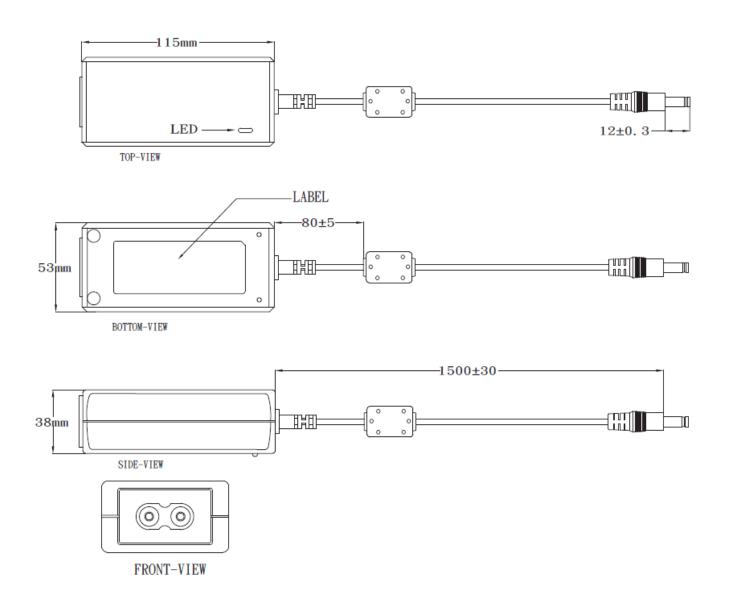

### POWERPAX: SW3102D

Diagrams

General Note

TT Electronics reserves the right to make changes in product specification without notice or liability. All information is subject to TT Electronics' own data and is considered accurate at time of going to print.