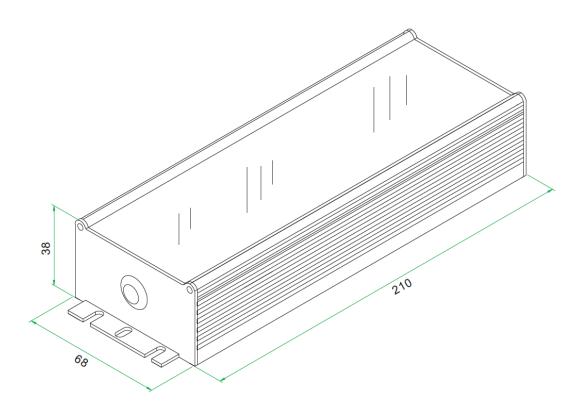

| Specification           |                                             |
|-------------------------|---------------------------------------------|
| Part Number             | PAX12100TD-IP67                             |
| Output Voltage          | 12Vdc                                       |
| Output Current          | 7A                                          |
| Rated Power             | 100 Watt                                    |
| Dimensions              | 210 x 68 x 38mm                             |
| Input Voltage Range     | 90-130V & 180 -240V/AC                      |
| Input Voltage Frequency | 48-62Hz                                     |
| Input Current           | 1.5A Max.                                   |
| Power Factor            | >0.95                                       |
| Efficiency              | >80%                                        |
| Operating Temperature   | -30°C to +45°C                              |
| Storage Temperature     | -40°C to +70°C                              |
| Relative Humidity       | 5% - 95%                                    |
| MTBF                    | 50K hrs                                     |
| Safety Standard         | EN60598                                     |
| ЕМІ                     | EN55022<br>EN55015 Class B                  |
| Protections             | Short-Circuit<br>Over Voltage<br>Over Power |
| Weight                  | 1000g                                       |