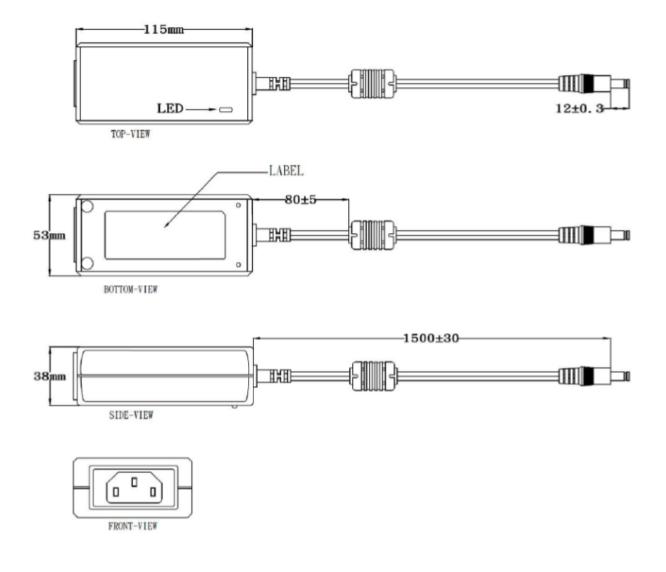

### POWERPAX: SW3100B

Diagrams

General Note

TT Electronics reserves the right to make changes in product specification without notice or liability. All information is subject to TT Electronics' own data and is considered accurate at time of going to print.