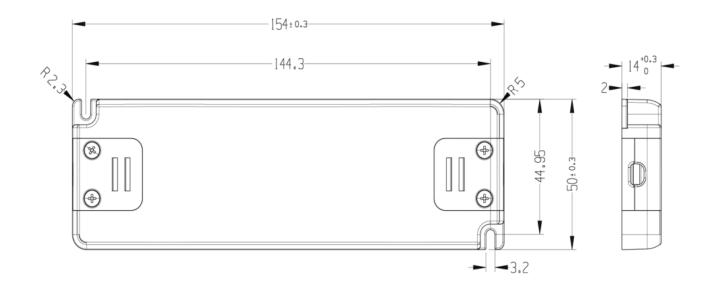

| Specification                  |                                                                                |
|--------------------------------|--------------------------------------------------------------------------------|
| Part Number                    | LED-DR-12V-1670-20W                                                            |
| Output Voltage Rating          | 12vdc                                                                          |
| Output Current Range           | 1.67A                                                                          |
| Rated Power                    | 20 Watt                                                                        |
| Dimensions                     | 154 x 50 x 14mm                                                                |
| Input Voltage Range            | 200-240VAC                                                                     |
| Input Voltage Frequency        | 50-60Hz                                                                        |
| Inrush Current                 | <70A                                                                           |
| Input power                    | <24.5W                                                                         |
| Efficiency                     | ≥ 82%                                                                          |
| Power Consumption Without Load | <0.5W                                                                          |
| Overload Protection            | Ta ,0.94-1.06 times of input voltage, 1.4 times of rated power (auto recovery) |
| Short Circuit Protection       | Ta ,0.94-1.06 times of input voltage (auto recovery)                           |
| Automatically Restart          | Yes                                                                            |
| Working Temperature            | -20°C to +45°C                                                                 |
| Relative Humidity              | 45% - 85%                                                                      |
| MTBF                           | 30k hours                                                                      |
| EMC emission                   | EN55015                                                                        |
| EMC Immunity                   | EN61547                                                                        |
| Safety Standards               | EN61347-1, EN61347-2-13                                                        |