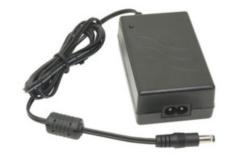

## **EXTERNAL DESKTOP POWER SUPPLY 24VDC 30WATT**

- **Universal Input**
- IEC-320-C8 Input Connector

POWERPAX: SW3318-C-A

- 3 Year Warranty
- Efficiency Level VI

#### **Description:**

Our Range of 30 Watt AC/DC switch mode power supplies provide 30 Watts of continuous output power in a high quality compact enclosure suitable for many general power applications.

# EXTERNAL DESKTOP POWER SUPPLY 24VDC 30WATT

POWERPAX: SW3318-C-A