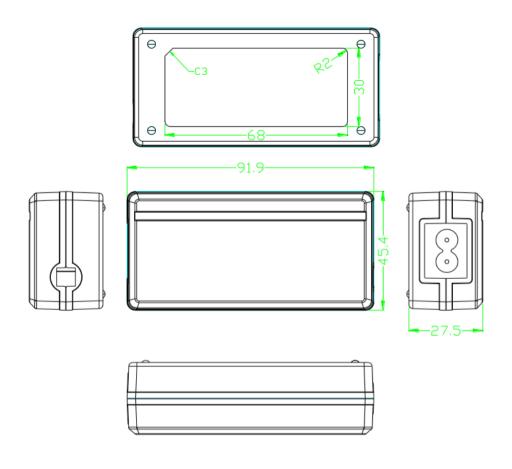

| Specification               |                                                                                                  |
|-----------------------------|--------------------------------------------------------------------------------------------------|
| Part Code                   | SW3318-C-A                                                                                       |
| Input Voltage Range         | 90 → 264 Vac                                                                                     |
| Input Frequency Range       | 47 → 63Hz                                                                                        |
| Input Connector             | IEC 320-C8                                                                                       |
| Input Current Rated         | 0.8A Max. @ 100-240Vac input & Full load                                                         |
| Inrush Current              | 40A Max. @ 264Vac input                                                                          |
| Leakage Current             | 0.25mAmax. at 264Vac / 50Hz                                                                      |
| Efficiency                  | 86.95% Min.                                                                                      |
| Output Voltage Rating       | 24 VDC                                                                                           |
| Output Current Range        | 1.25A                                                                                            |
| Output Min Current          | 0.0A                                                                                             |
| Output Connection Type      | 2.1 x 5.5 x 12 mm centre positive – Straight                                                     |
| Line Regulation             | +/-1%                                                                                            |
| Load Regulation             | +/-5%                                                                                            |
| Over Current Protection     | >1.5A(100-240Vac)                                                                                |
| Short Circuit Protection    | The power supply shall no damage, and shall be self-recovery when the fault condition is removed |
| Ripple Voltage              | 200 mVp-p                                                                                        |
| Hi-Pot                      | 3000 Vac 10mA 1 min                                                                              |
| Safety Approved             | CE, FCC/UL, SAA                                                                                  |
| EMI Standard                | EN55022<br>EN61000-3-2<br>FCC Part15 CLASS B<br>SAA-151995-EA                                    |
| Operating Temperature Range | 0°C → +40°C                                                                                      |
| Storage Temperature         | -10°C → +80°C                                                                                    |
| Operating Humidity          | 10% to 90%                                                                                       |
| Storage Humidity            | 5% to 95%                                                                                        |
| Dimensions                  | (L) 91.9 x (W) 45.4 x (H) 27.5mm                                                                 |
| Product Weight              | 120g                                                                                             |
| Regulator Type              | Switched Mode Power Supply                                                                       |

### **Diagrams**