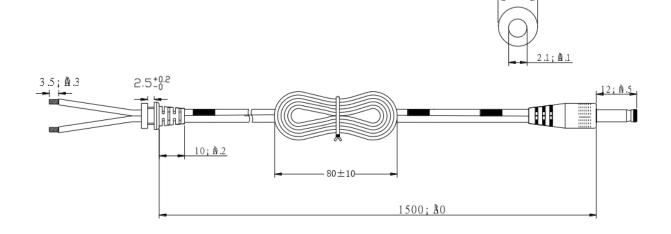

| Specification               |                                                                                                  |
|-----------------------------|--------------------------------------------------------------------------------------------------|
| Part Code                   | SW3318-C-A                                                                                       |
| Input Voltage Range         | 90 → 264 Vac                                                                                     |
| Input Frequency Range       | 47 → 63Hz                                                                                        |
| Input Connector             | IEC 320-C8                                                                                       |
| Input Current Rated         | 0.8A Max. @ 100-240Vac input & Full load                                                         |
| Inrush Current              | 40A Max. @ 264Vac input                                                                          |
| Leakage Current             | 0.25mAmax. at 264Vac / 50Hz                                                                      |
| Efficiency                  | 86.95% Min.                                                                                      |
| Output Voltage Rating       | 24 VDC                                                                                           |
| Output Current Range        | 1.25A                                                                                            |
| Output Min Current          | 0.0A                                                                                             |
| Output Connection Type      | 2.1 x 5.5 x 12 mm centre positive – Straight                                                     |
| Line Regulation             | +/-1%                                                                                            |
| Load Regulation             | +/-5%                                                                                            |
| Over Current Protection     | >1.5A(100-240Vac)                                                                                |
| Short Circuit Protection    | The power supply shall no damage, and shall be self-recovery when the fault condition is removed |
| Ripple Voltage              | 200 mVp-p                                                                                        |
| Hi-Pot                      | 3000 Vac 10mA 1 min                                                                              |
| Safety Approved             | CE, FCC/UL, SAA                                                                                  |
| EMI Standard                | EN55022<br>EN61000-3-2<br>FCC Part15 CLASS B<br>SAA-151995-EA                                    |
| Operating Temperature Range | 0°C → +40°C                                                                                      |
| Storage Temperature         | -10°C → +80°C                                                                                    |
| Operating Humidity          | 10% to 90%                                                                                       |
| Storage Humidity            | 5% to 95%                                                                                        |
| Dimensions                  | (L) 91.9 x (W) 45.4 x (H) 27.5mm                                                                 |
| Product Weight              | 120g                                                                                             |
| Regulator Type              | Switched Mode Power Supply                                                                       |

### **Diagrams**