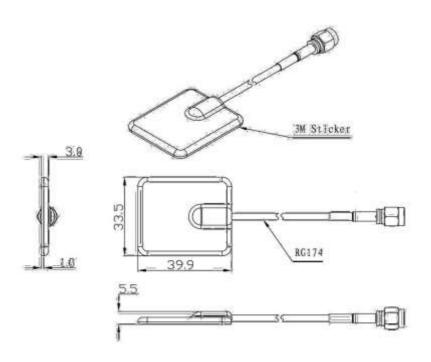

### **Key Features**

- 2.4GHz WiFi Antenna
- Miniature footprint 39.9 x 33.5mm
- Adhesive Base
- · 2dBi Gain

### **General Description**

The Alpha 16 is a slim, WiFi dedicated antenna. Its miniature design with a footprint size of 35.5 x 39.9mm. This antenna will fit discreetly onto most surfaces, whether that is on a work top or side of a wireless modem. It is supplied with a 3M™ adhesive base, making this antenna perfect for quick, simple installations onto a number of different surface materials such as: metal, glass, wood and plastic.

## **Mechanical Specifications**

| Dimensions: | L39.9 x W33.5 x H5.5mm |
|-------------|------------------------|
| Cable:      | RG174                  |
| Connector:  | SMA                    |
| Mounting    |                        |
| Method:     | Adhesive               |