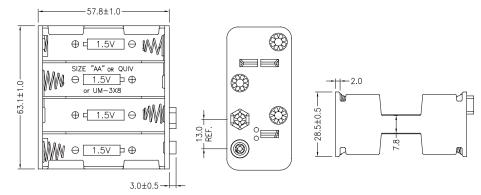

## Battery Holder, AA × 8 Snap SXS Opp.







## **Specifications**

No. of Batteries : 8 Cell Battery Size : Size AA

Battery Terminal : Snap SXS Opp. Holder Material : PP Resin, Black

Spring : 0.6mm 65C Spring Wire

Snap Terminal : Brass, Nickel Plated (Male / Female)

## **Diagram**



Dimensions : Millimetres

## **Part Number Table**

| Description                           | Part Number |
|---------------------------------------|-------------|
| Battery Holder, AA × 8, Snap SXS Opp. | PE000028    |

Important Notice: This data sheet and its contents (the "Information") belong to the members of the Premier Farnell group of companies (the "Group") or are licensed to it. No licence is granted for the use of it other than for information purposes in connection with the products to which it relates. No licence of any intellectual property rights is granted. The Information is subject to change without notice and replaces all data sheets previously supplied. The Information supplied is believed to be accurate but the Group assumes no responsibility for its accuracy or com