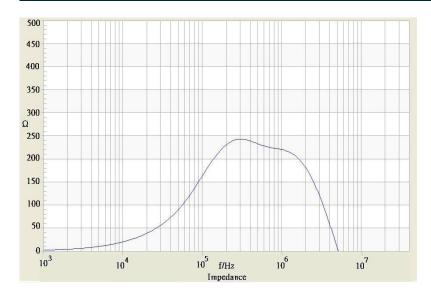

## **Common Mode Choke**

**TCK-073** 

| Order Code                | TCK-072                                  |
|---------------------------|------------------------------------------|
| Inductance (each winding) | <b>305 μH ±35%</b> (at 100 kHz / 100 mV) |
| Impedance (DCR)           | 20 mOhm max.                             |
| Rated Current             | 11.3 A max.                              |
| Rated Voltage             | 500 VDC max. (between windings)          |
| Operating Temperature     | -40°C to +105°C                          |



## Impedance Curve



## **Outline Dimensions**



| <b>Dimensions</b> [mm] |           |
|------------------------|-----------|
| Α                      | 16.0 max. |
| В                      | 16.0 max. |
| С                      | 15.0 max. |
| D                      | 4.0 ±0.3  |
| E                      | 10.0 ±0.3 |
| F                      | 7.4 ±0.3  |
| G                      | ø 0.8     |
|                        |           |

© Copyright 2019 Traco Electronic AG

Specifications can be changed without notice.