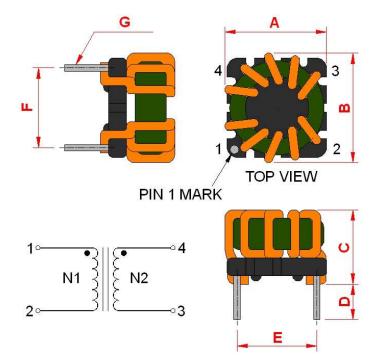

## **Outline Dimensions**

| <b>Dimensions</b> [mm] |           |
|------------------------|-----------|
| Α                      | 16.0 max. |
| В                      | 16.0 max. |
| С                      | 15.0 max. |
| D                      | 4.0 ±0.3  |
| E                      | 10.0 ±0.3 |
| F                      | 7.4 ±0.3  |
| G                      | ø 0.8     |
|                        |           |