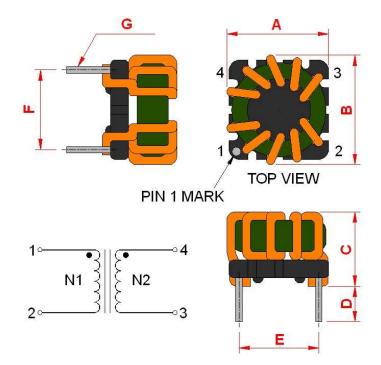

## **Outline Dimensions**

| <b>Dimensions</b> [mm] |           |
|------------------------|-----------|
| Α                      | 16.0 max. |
| В                      | 16.0 max. |
| С                      | 15 max.   |
| D                      | 4.0 ±0.3  |
| E                      | 10.0 ±0.3 |
| F                      | 7.4 ±0.3  |
| G                      | ø 0.8     |
|                        |           |