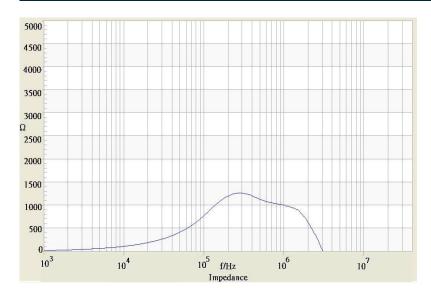

## **Common Mode Choke**

**TCK-064** 

| Order Code                | TCK-064                            |
|---------------------------|------------------------------------|
| Inductance (each winding) | 1186 μH ±35% (at 100 kHz / 100 mV) |
| Impedance (DCR)           | 24 mOhm max.                       |
| Rated Current             | 5.8 A max.                         |
| Rated Voltage             | 500 VDC max. (between windings)    |
| Operating Temperature     | -40°C to +105°C                    |



## Impedance Curve



## **Outline Dimensions**



| <b>Dimensions</b> [mm] |           |
|------------------------|-----------|
| Α                      | 16.0 max. |
| В                      | 16.0 max. |
| С                      | 15 max.   |
| D                      | 4.0 ±0.3  |
| E                      | 10.0 ±0.3 |
| F                      | 7.4 ±0.3  |
| G                      | ø 0.8     |
|                        |           |

© Copyright 2019 Traco Electronic AG

Specifications can be changed without notice.