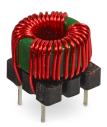

## **Common Mode Choke**

**TCK-064** 

| Order Code                | TCK-064                            |
|---------------------------|------------------------------------|
| Inductance (each winding) | 1186 μH ±35% (at 100 kHz / 100 mV) |
| Impedance (DCR)           | 24 mOhm max.                       |
| Rated Current             | 5.8 A max.                         |
| Rated Voltage             | 500 VDC max. (between windings)    |
| Operating Temperature     | -40°C to +105°C                    |