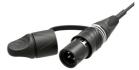

## opticalCON QUAD LITE

4 channel fiber system, improved bending performance due to new tactical fiber design, black matt outer jacket, available in multi- and single-mode (PC or APC).

## Features & Benefits

- Ruggedized 4 channel fiber optic connection system
- Cost optimized fiber connection for semi and permanent installation
- · Designed for point-to-point connections
- Waterproof acc. to IP65 safety standard in mated condition
- · Lightweight plastic housing
- Reliable Push-Pull locking mechanism
- Easy to clean, no special tools required
- Compatible with standard opticalCON NO4FDW-A chassis
- · Custom color coding possible
- · Tactical patch cable