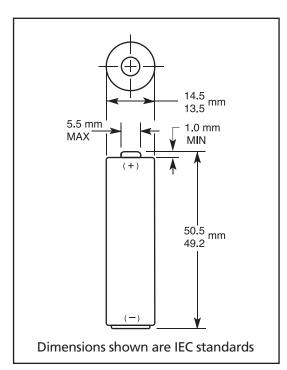

## **MX1500 Size:** AA (LR6)

Alkaline-Manganese Dioxide Battery

| DURACELL® ULTRA POWER       |                               |
|-----------------------------|-------------------------------|
| Nominal voltage             | 1.5 V                         |
| Impedance                   | 81 m-ohm @ 1 kHz              |
| Typical weight              | 24 g (0.8 oz)                 |
| Typical volume              | 8.4 cm³ (0.5 in³)             |
| Terminals                   | Flat                          |
| Storage temperature range   | 5°C to 30°C (41°F to 86°F)    |
| Operating temperature range | -20°C to 54°C (-4°F to 130°F) |
| Designation                 | IEC: LR6                      |