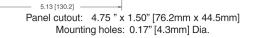

| Temp. Range:                                     | -14°F to +122°F [-26°C to +50°C]                                           |

Note: When interfacing the Model 94 with a Solid State Relay or AC Sensor, the leakage current needs to be considered.

| Models   | Description                               |
|----------|-------------------------------------------|
| 9415-001 | 6 figure, base mount, push-button reset   |
| 9415-003 | 6 figure, panel mount, push-button reset  |
| 9415-005 | 6 figure, panel mount, lock and key reset |

**Power Source:** 

Weight:

Internal lithium battery

18 oz. [510g]

Items in bold are normally in factory stock.

Vih

Vil

6VAC/VDC minimum 2VAC/VDC maximum

### Dimensions

\*





#### **Applications**