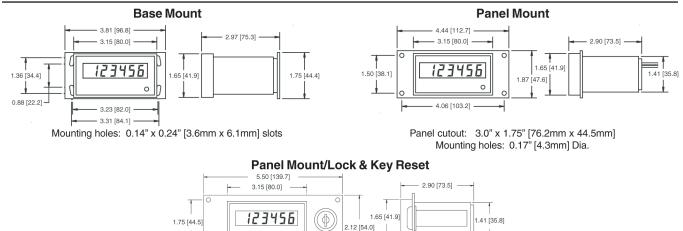

| Temp. Range:                                     | -14°F to +122°F [-26°C to +50°C]                                           |

Note: When interfacing the Model 94 with a Solid State Relay or AC Sensor, the leakage current needs to be considered.

| Models   | Description                               |
|----------|-------------------------------------------|
| 9415-001 | 6 figure, base mount, push-button reset   |
| 9415-003 | 6 figure, panel mount, push-button reset  |
| 9415-005 | 6 figure, panel mount, lock and key reset |

**Power Source:** 

Weight:

Internal lithium battery

18 oz. [510g]

Items in bold are normally in factory stock.

Vih

Vil

6VAC/VDC minimum 2VAC/VDC maximum

### Dimensions

\*





#### **Applications**