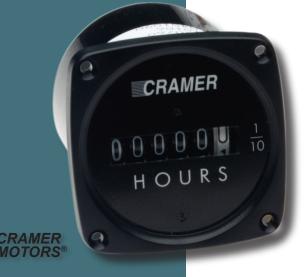

# Elapsed Time Indicators (ETI)

Models 635 & 636

The Cramer line of ETIs are used to record the amount of "on-time" operation for industrial and commercial grade equipment. Resettable and Non-Resettable versions are available either in round or square bezel, displayed in tenths of a minute or hour.

Model 635 Shown