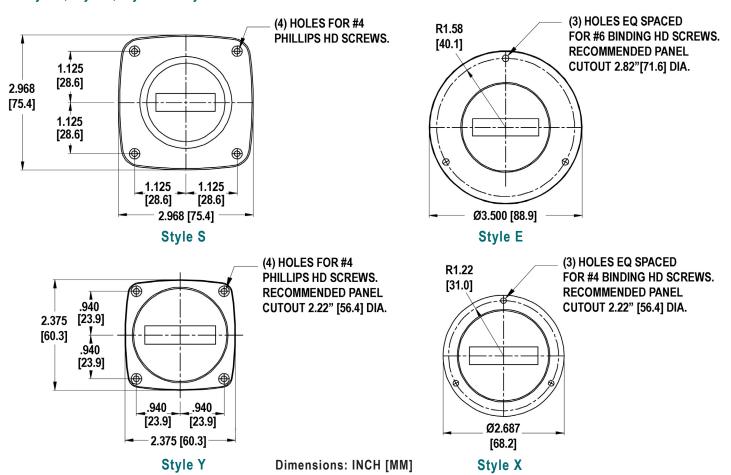

# When ordering, please specify style of bezel: Style S, Style E, Style Y or Style X

To assist you in specifying the requirements above, please visit cramer-motors.com or call our sales staff to request a specification worksheet for completing this information.